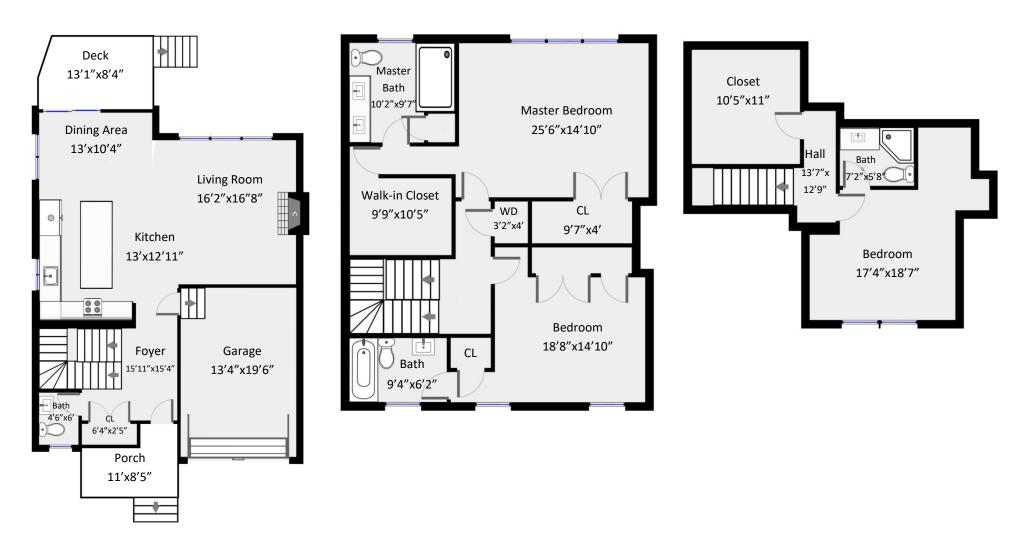

## Model Two:

## 6 rooms • 3 bedrooms • 3.5 baths

This floor plan is an artistic rendering for visual purposes only. It is intended only for marketing purposes. All measurements and annotations are approximate and not drawn to exact scale. Subject to errors and/or omissions. This drawing is licensed for use only by those named on this floor plan. © 2020 BostonREP.com Developer reserves the right to change specifications, finishes, or designs without incurring any obligation. Added features or changes may be subject to cost. All dimensions are approximate and final survey after construction will determine square footage.