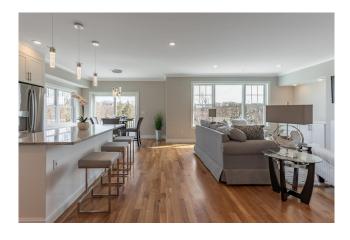

## **Property Details:**

• Approx. Living Area: 2,369 sq. ft.

• Levels: 3 plus basement

• Garage: One Car Attached

• Parking Spaces: 2 Car Off-Street

• Heat: Forced Hot Air, Gas

Cooling: Central Air

Rooms - 1st Level: Living Room,
 Dining Room, Kitchen, Foyer, Half
 Bath