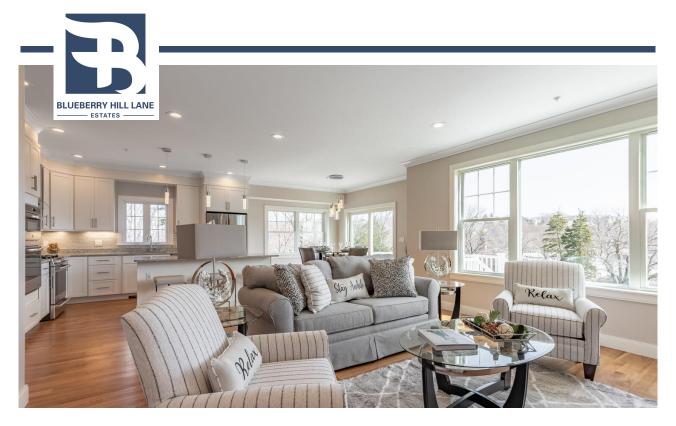

## Unit #19 Model Unit

6 rooms, 3 bedrooms, 3.5 baths

The much anticipated, first fully finished Blueberry Hill Lane Estates Townhome is ready & waiting for you. Masterfully crafted with exquisite fine features throughout.

## **Property Details:**

• Approx. Living Area: 2,369 sq. ft.

• Levels: 3 plus basement

• Garage: One Car Attached

• Parking Spaces: 2 Car Off-Street

• Heat: Forced Hot Air, Gas

Cooling: Central Air

Rooms - 1st Level: Living Room,
 Dining Room, Kitchen, Foyer, Half
 Bath